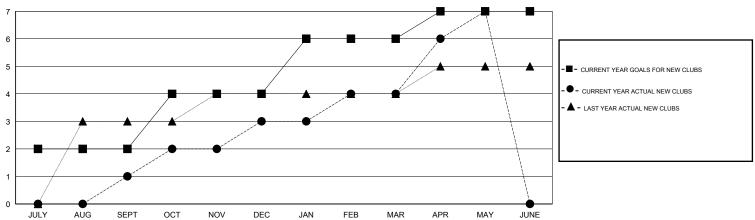

## GMT: KAMLESH JAIN LOCATION INDIA

| Clubs                                              |                  |                     |                            |                             |  |  |
|----------------------------------------------------|------------------|---------------------|----------------------------|-----------------------------|--|--|
| RESULTS FOR 2013-2014                              |                  |                     |                            |                             |  |  |
| QUARTER                                            | NEW CLUB<br>GOAL | ACTUAL NEW<br>CLUBS | ACTUAL<br>DROPPED<br>CLUBS | ACTUAL NET<br>GAIN/<br>LOSS |  |  |
| JULY/AUG/SEPT OCT/NOV/DEC JAN/FEB/MAR APR/MAY/JUNE | 2<br>2<br>2<br>1 | 1<br>2<br>1<br>3    | 0<br>7<br>1<br>1           | 1<br>-5<br>0<br>2           |  |  |

## GOALS AND ACTUAL NEW CLUBS CUMULATIVE