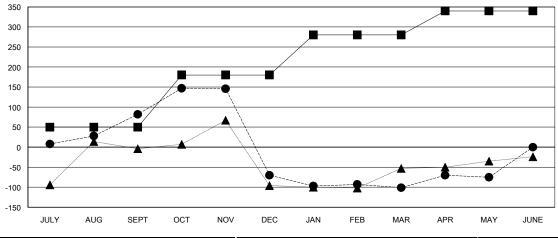

| Members               |                    |                                  |                              |                             |  |
|-----------------------|--------------------|----------------------------------|------------------------------|-----------------------------|--|
| RESULTS FOR 2013-2014 |                    |                                  |                              |                             |  |
| QUARTER               | NEW MEMBER<br>GOAL | ACTUAL TOTAL<br>MEMBERS<br>ADDED | ACTUAL<br>DROPPED<br>MEMBERS | ACTUAL NET<br>GAIN/<br>LOSS |  |
| JULY/AUG/SEPT         | 50                 | 179                              | 97                           | 82                          |  |
| OCT/NOV/DEC           | 130                | 119                              | 271                          | -152                        |  |
| JAN/FEB/MAR           | 100                | 69                               | 100                          | -31                         |  |
| APR/MAY/JUNE          | 60                 | 113                              | 87                           | 26                          |  |

## GOALS AND ACTUAL MEMBERS CUMULATIVE

| ■ CURRENT YEAR GOALS FOR NEW |  |
|------------------------------|--|
| - CURRENT TEAR GOALS FOR NEW |  |
| MEMBERS                      |  |

- CURRENT YEAR ACTUAL MEMBERS

- ▲ - LAST YEAR ACTUAL MEMBERS

| DROPPED CLUBS: 9 |     |
|------------------|-----|
| DROPPED MEMBERS  |     |
| DECEASED         | 8   |
| CLUB CANCELLED   | 259 |
| OTHER            | 288 |
| TOTAL            | 555 |